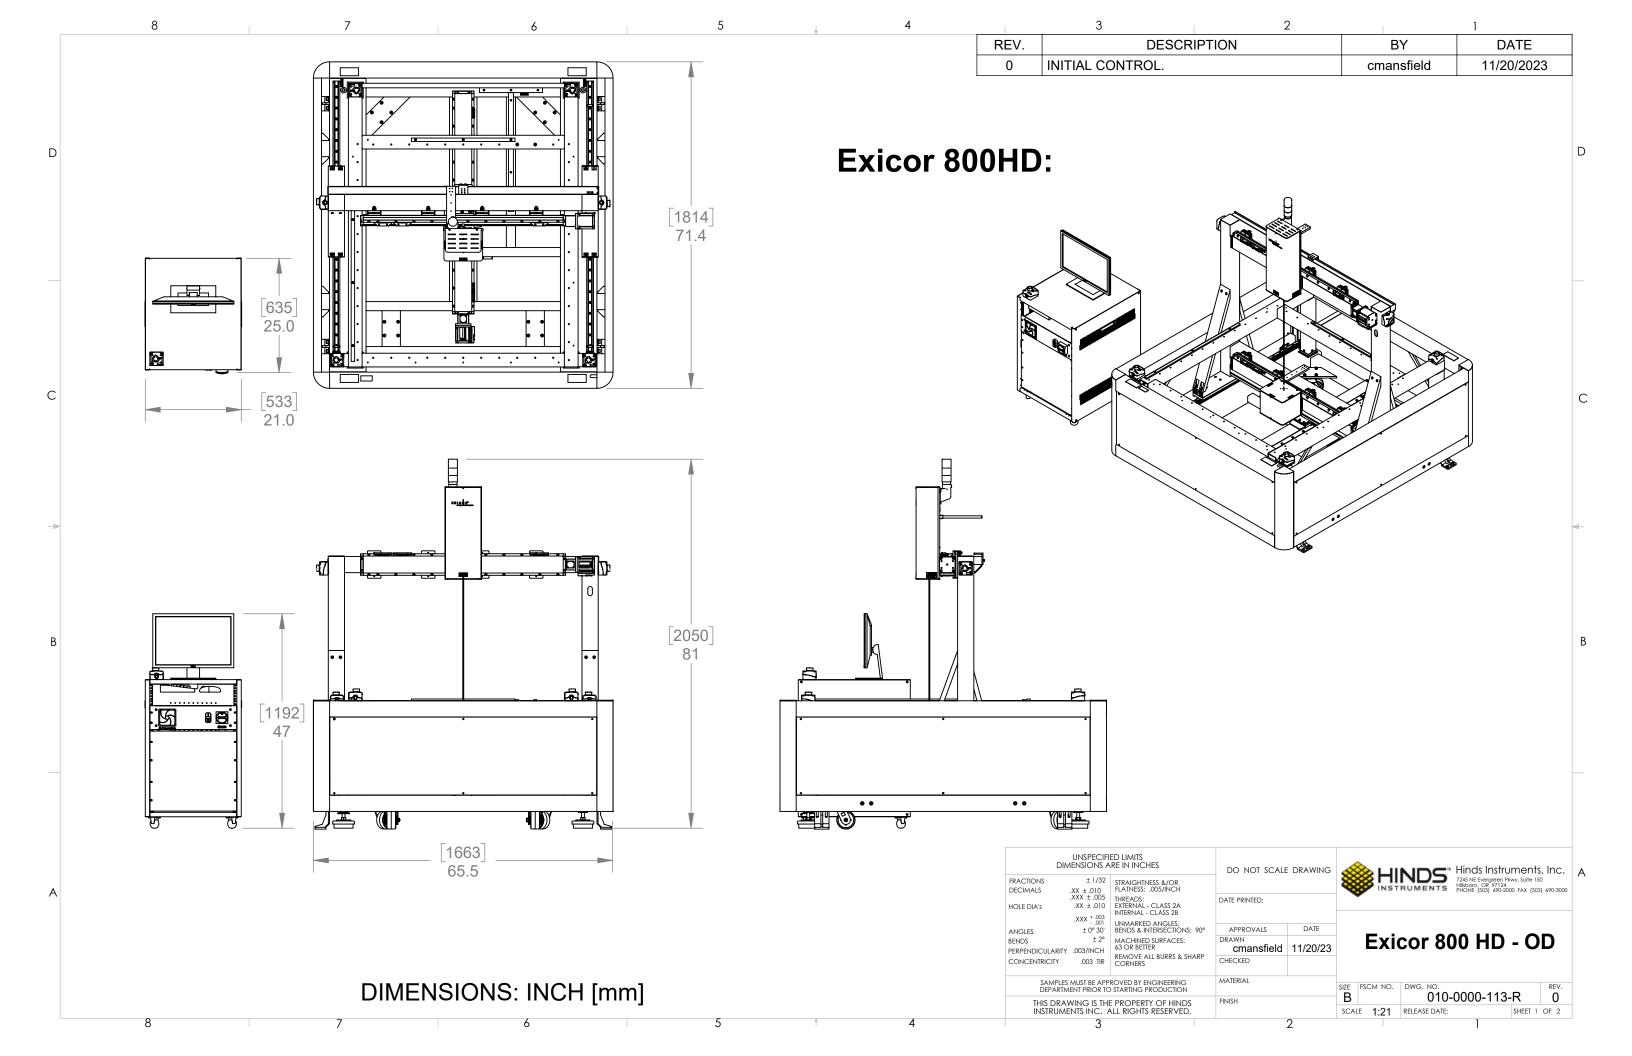

Exicor 800HD: Gantry Max Back Loading Position MAXIMUM GANTRY BACK 1103 43.4 **Max Sample Size** 800mm x 800mm x 500mm

Max Load with Sample + Holder 1910 lbs / 865 kg

| UNSPECIFIED LIMITS DIMENSIONS ARE IN INCHES |                                  | DO NOT SCALE DRAWING |        | Hinds Instruments, Inc.                                                                    |
|---------------------------------------------|----------------------------------|----------------------|--------|--------------------------------------------------------------------------------------------|
| FRACTIONS ± 1/32                            | STRAIGHTNESS &/OR                |                      |        | 7245 NE Evergreen Pfkwy, Suite 150 HISTRUMENTS HISTOROPH (503) 690-2000 FAX (503) 690-3000 |
| DECIMALS .XX ± .010<br>.XXX ± .005          | FLATNESS: .005/INCH              | DATE PRINTED:        |        |                                                                                            |
| HOLF DIA's .XX ± .010                       | THREADS:<br>EXTERNAL - CLASS 2A  |                      |        |                                                                                            |
| 11022 5073                                  | INTERNAL - CLASS 2B              |                      |        |                                                                                            |
| .XXX + .003                                 | UNMARKED ANGLES,                 |                      |        |                                                                                            |
| ANGLES ± 0° 30'                             | BENDS & INTERSECTIONS: 90°       | APPROVALS            | DATE   |                                                                                            |
| BENDS ± 2°                                  | MACHINED SURFACES:               | DRAWN                |        | F! 000LID                                                                                  |
| PERPENDICULARITY .003/INCH                  | 63 OR BETTER                     | cmansfield           | 3/8/23 | Exicor 800HD                                                                               |
| CONCENTRICITY .003 TIR                      | REMOVE ALL BURRS & SHARP CORNERS | CHECKED              |        |                                                                                            |
| SAMPLES MUST BE APPROVED BY ENGINEERING     |                                  | MATERIAL             |        | SIZE ESCM NO. DWG. NO. REV.                                                                |
| DEPARTMENT PRIOR TO STARTING PRODUCTION     |                                  |                      |        | B 010-0000-113-R 0                                                                         |
| THIS DRAWING IS THE PROPERTY OF HINDS       |                                  | FINISH               |        |                                                                                            |
| INSTRUMENTS INC. ALL RIGHTS RESERVED.       |                                  |                      |        | SCALE 1:27 RELEASE DATE: SHEET 2 OF 2                                                      |